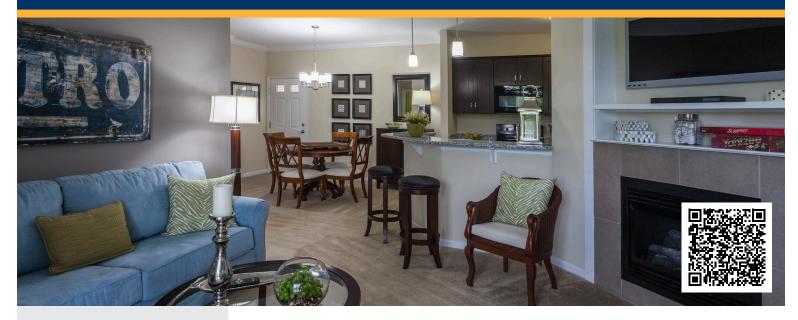

### LUXURY AMENITIES & STANDARD FEATURES

ONE AND TWO BEDROOM APARTMENTS AND THREE BEDROOM TOWNHOMES

#### HIGHLIGHTS AT HOME

- Individual private entrance with covered entryway
- Full-size washer and dryer
- Gas fireplace
- Expansive living space
- Custom built-in shelving
- Gourmet kitchens
- 36" espresso cabinetry with brushed nickel hardware\*
- Granite countertops\*
- Custom tiled kitchen and entry
- Individually controlled gas heat, hot water, and central air conditioning
- Solid surface Swanstone® contoured bathroom sink with brushed nickel fixtures\*
- Ceramic tiled bathrooms
- Covered patio or balcony
- Spacious walk-in closets with organizers
- Plush wall-to-wall carpeting
- Energy saving, Whirlpool® frost-free refrigerator/ freezer with ice maker
- Whirlpool® self-cleaning ovens
- Whirlpool® Microwave ovens
- Whirlpool® energy saving dishwasher
- Custom mini-blinds and vertical blinds
- Six foot, insulated thermopane windows
- Attached or detached garages with remote control access available
- Insulated steel front doors with peephole
- Certainteed® insulation
- Comcast Xfinity or Verizon Fios available